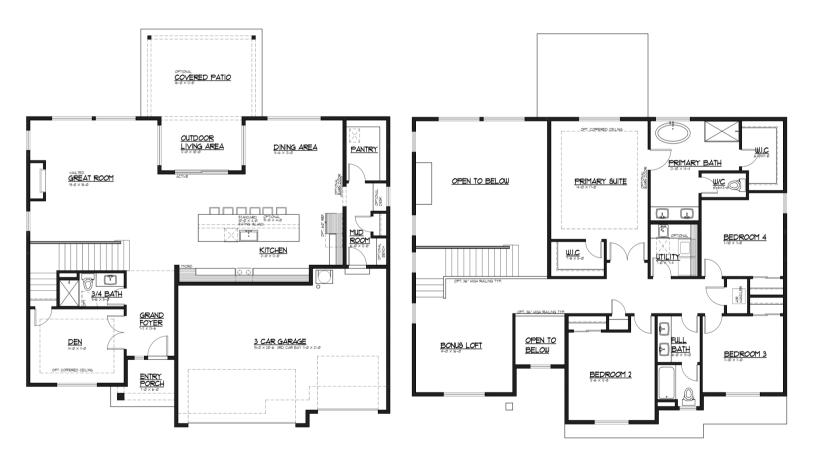

3219 Sq Ft. Interlaaken Lot 8 4 Bedroom plus Den | Bonus Loft| 2.75 Bathroom | Covered Outdoor Living | 3 Car Garage **Elevation B** Modern Main Level Floor Plan **Upper Level Floor Plan** 

JK Monarch seeks to constantly improve our homes, and to that end we reserve the right to change features, brand JK MONARCH names, dimensions, architectural details, and designs. This document is for illustrative purposes and drawings are not to scale. Finishes, styles, and amenities shown may not be included, even under signed contract.