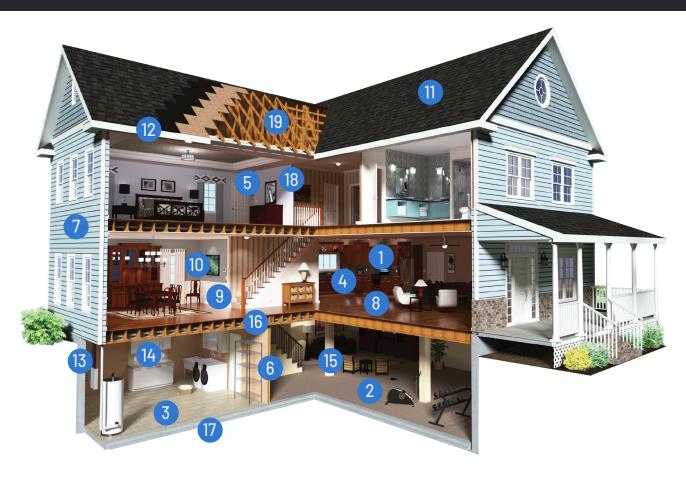

#### Workmanship Systems

1. Cabinets 12. Ductwork

2. Carpet 13. Electrical

3. Ceramic Tile 14. Plumbing

4. Countertops

5. Door Panels

## 6. Drywall Structural

7. Exterior Siding 15. Beams

8. Hardwood Floor 16. Floor Framing

9. Interior Trim 17. Foundation

10. Paint 18. Walls

11. Roof Covering 19. Roof Framing