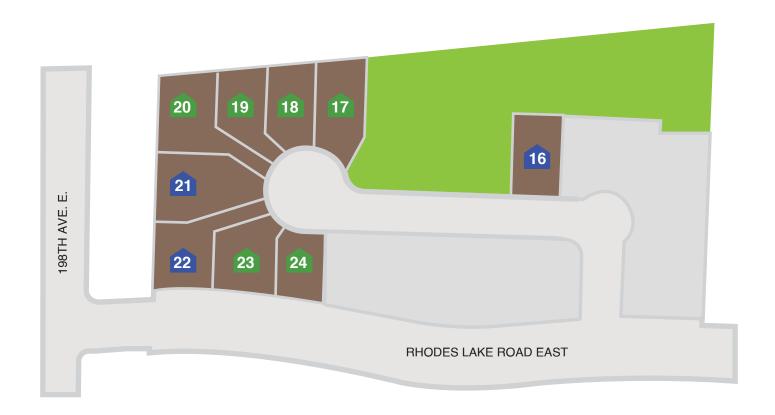

## COMMUNITY PLAT MAP - LIBERTY PARK

- Available Under Construction/Permitting
- Available Presales
- Sold Homes
- Model Home
- Move In Ready

Document last updated: Mar 28th, 2025