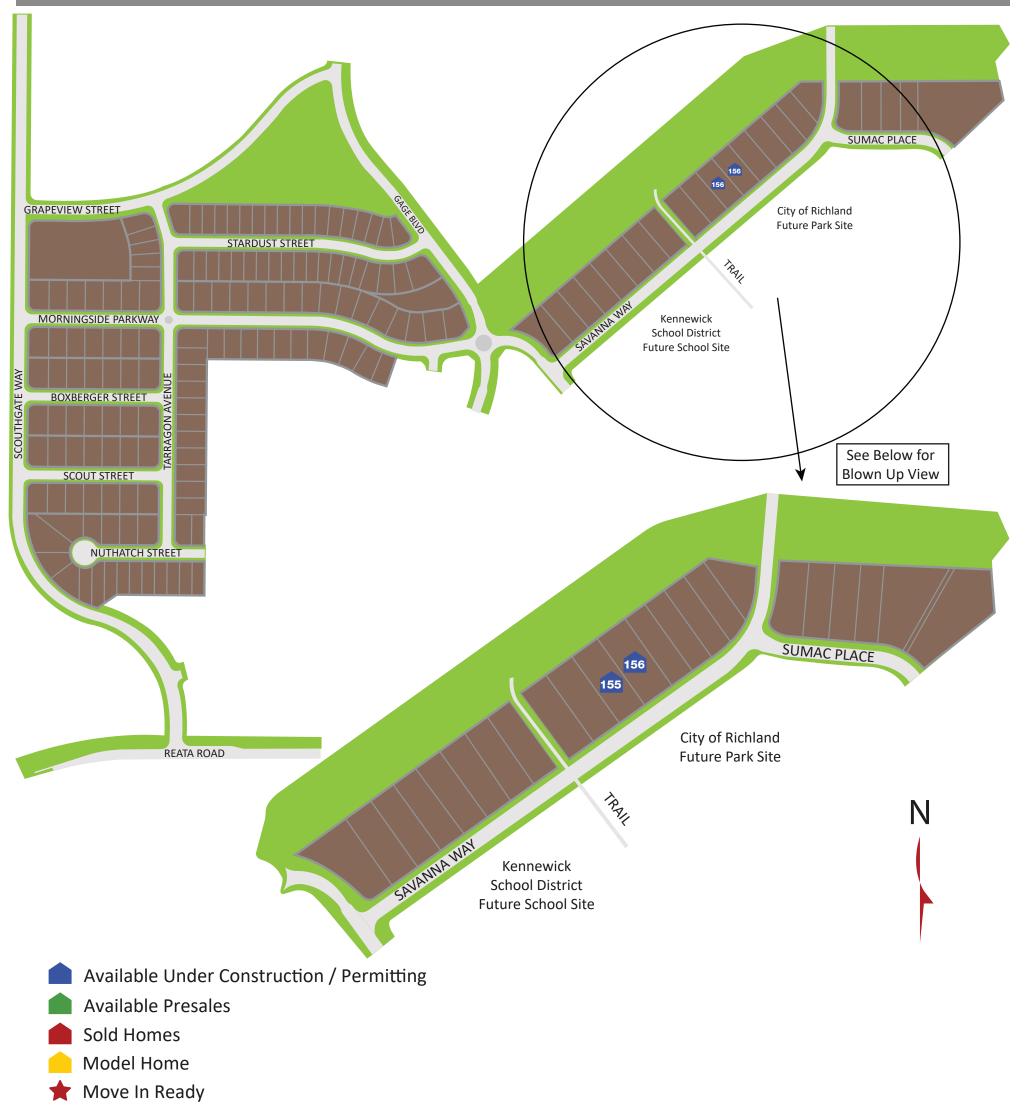

## COMMUNITY PLAT MAP - SOUTH ORCHARD



Document last updated: Dec 21th, 2024

## MICHELLE BOUCHEY (509) 378-0695 eMail: michelle.b@c21-tc.com MLS#: 105190WA

CENTURY 21. Tri-Cities

JK Monarch seeks to constantly improve our homes, and to that end we reserve the right to change features, brand DK Monarch seeks to constantly improve our homes, and to that end we reserve the right to change features, brand names, dimensions, architectural details, and designs. This document is for illustrative purposes and drawings are not to scale. Finishes, styles, and amenities shown may not be included, even under signed contract.

Mailing Address. P.O. Box 188 . Pu allup, Washington 98371 | phone. 253.840.5660