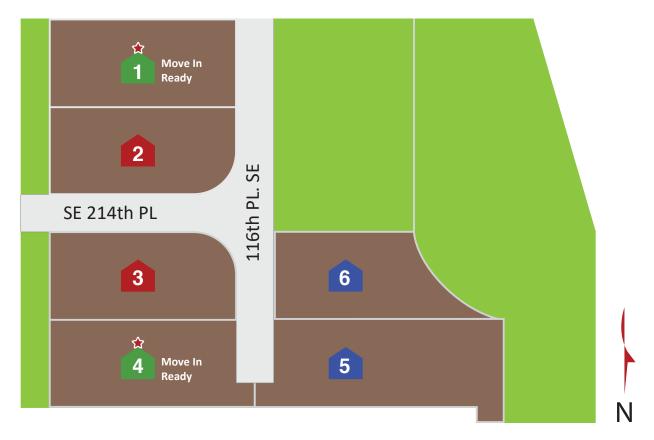

## COMMUNITY PLAT MAP - ROSEMARY'S GLADE - KENT, WA

## **ROSEMARY'S GLADE**

- Available Under Construction / Permitting
- Available Presales
- Sold Homes
- Model Home
- 🔶 Move In Ready

## COMMUNITY ADDRESS: 21416 116th Ave SE Kent, WA 98031

Document last updated: Feb 18th, 2025