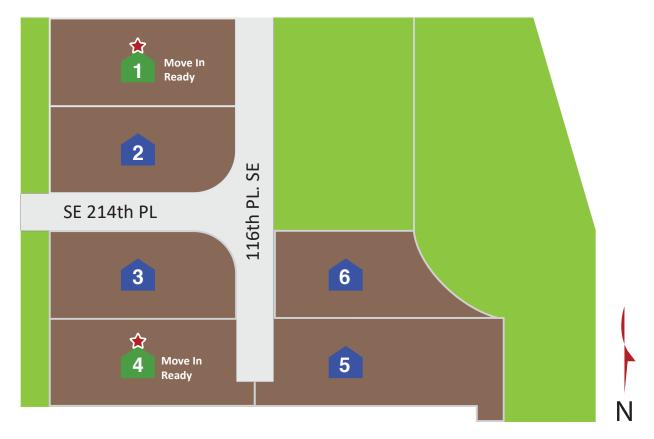

## COMMUNITY PLAT MAP - ROSEMARY'S GLADE - KENT, WA

## **ROSEMARY'S GLADE**

- Available Under Construction / Permitting
- Available Presales
- Sold Homes
- Model Home
- 🔶 Move In Ready

## COMMUNITY ADDRESS: 21416 116th Ave SE Kent, WA 98031

Document last updated: Feb 05th, 2025