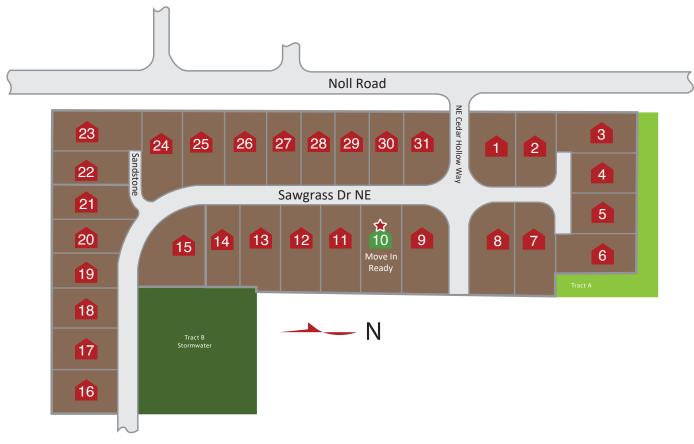

## COMMUNITY PLAT MAP - NOLL TERRACE

- Available Under Construction/Permitting
- Available Presales
- Sold Homes
- Contingent
- Model Home
- ★ Move In Ready

Document last updated: Dec 02nd, 2024

Open Hours-Thursdays: 1:00-4:00 pm All other days: 12:00-4:00 pm Gary Hendrickson (253) 252-8911 eMail: concierge@gh1team.com