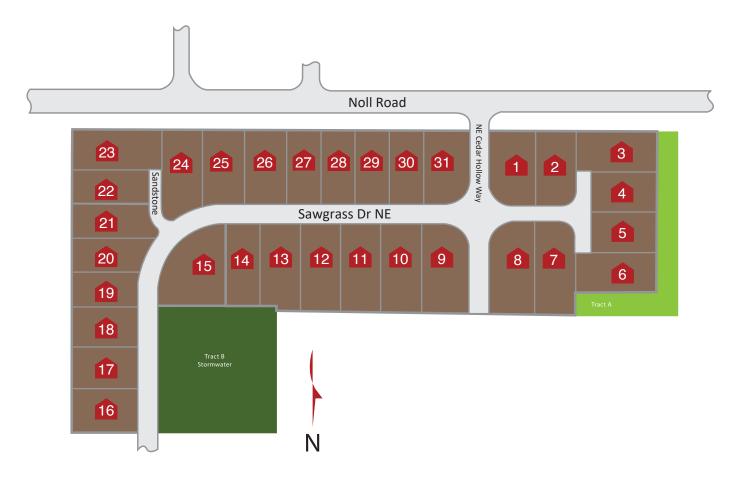

## COMMUNITY PLAT MAP - NOLL TERRACE

Available Under Construction/Permitting

Available Presales

Sold Homes

Model Home

★ Move In Ready

Document last updated: Feb 08th, 2025

Open Hours-Thursdays: 1:00-4:00 pm All other days: 12:00-4:00 pm Gary Hendrickson (253) 252-8911 eMail: concierge@gh1team.com