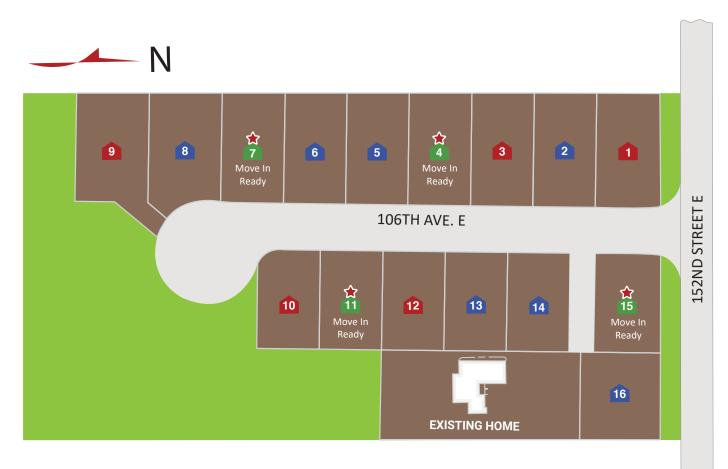

## COMMUNITY PLAT MAP - MOUNTAIN GLEN - PUYALLUP, WA

Available Under Construction / Permitting

Available Presales

Sold Homes

Model Home

★ Move In Ready

Mountain Glen Address: 10608 152nd St E Puyallup, WA 98374