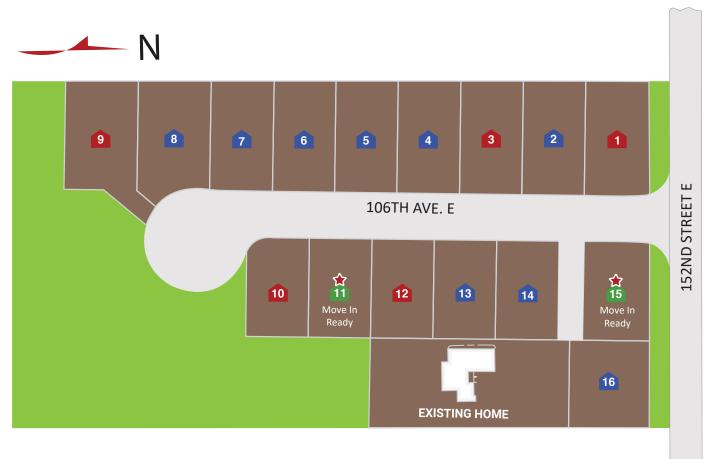

## COMMUNITY PLAT MAP - MOUNTAIN GLEN - PUYALLUP, WA

- Available Under Construction / Permitting
- Available Presales
- Sold Homes
- 🔶 Model Home
- 🔶 Move In Ready

## Mountain Glen Address: 10608 152nd St E Puyallup, WA 98374

Document last updated: Dec 02nd, 2024