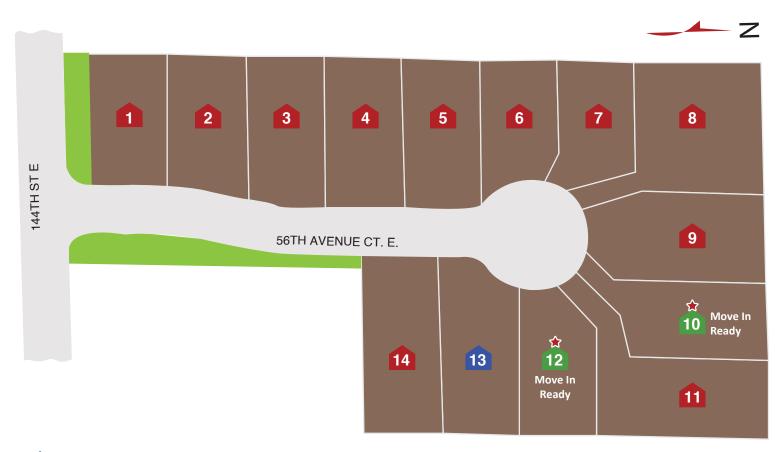

## COMMUNITY PLAT MAP - BIRCH - PUYALLUP, WA

- Available Under Construction/Permitting
- Available
- Sold Homes
- Model Home
- ★ Move In Ready

Birch Address: 5607 144th Street East Puyallup, WA 98373

Document last updated: Feb 05th, 2025