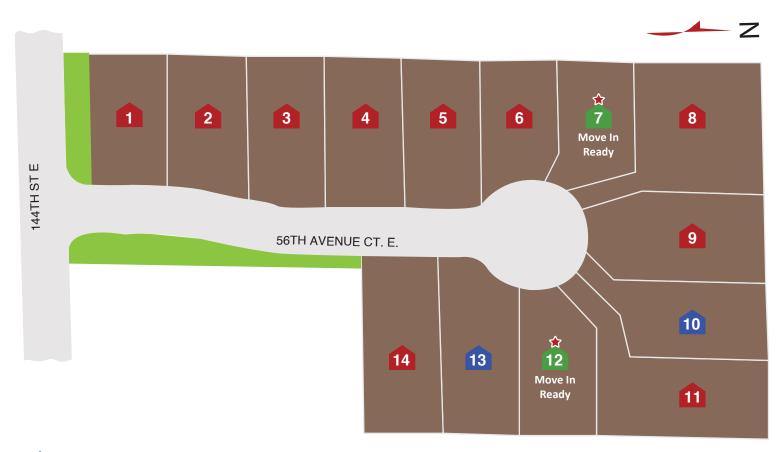

## COMMUNITY PLAT MAP - BIRCH - PUYALLUP, WA

- Available Under Construction/Permitting
- Available
- Sold Homes
- Model Home
- ★ Move In Ready

Birch Address: 5607 144th Street East Puyallup, WA 98373

Document last updated: Oct 29th, 2024