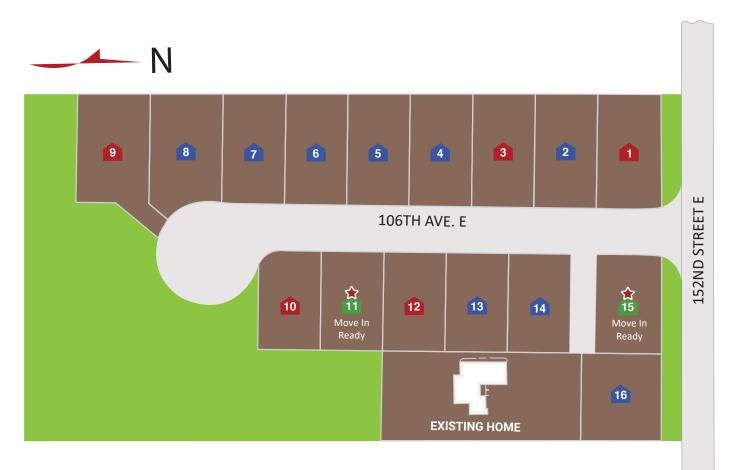

## COMMUNITY PLAT MAP - MOUNTAIN GLEN - PUYALLUP, WA

Available Under Construction / Permitting

Available Presales

Sold Homes

Model Home

Move In Ready

Mountain Glen Address: 10608 152nd St E Puyallup, WA 98374